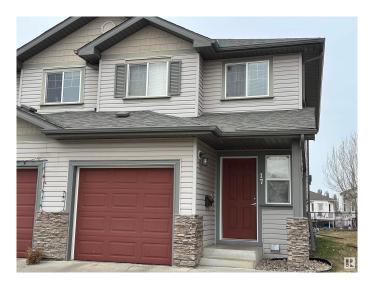

# \$329,900 - 17 2816 34 Avenue, Edmonton

MLS® #E4433061

#### \$329,900

3 Bedroom, 3.50 Bathroom, 1,211 sqft Condo / Townhouse on 0.00 Acres

Wild Rose, Edmonton, AB

Welcome to this well maintained 2 storey, air conditioned end unit townhouse condominium with attached garage in the community of Wild Rose. This unit offers a primary bedroom with ensuite full bathroom in the second floor, and a second bedroom with access to the hallway full bathroom. The open concept main floor welcomes you with your cooking, dining and entertainment needs. The basement is finished and completed with a bedroom, full bathroom and a steam room. A concrete patio at the backyard awaits your outdoor furniture. Walking trails (Millcreek Ravine), public transportation and shopping nearby.

# **Community Information**

Address 17 2816 34 Avenue

Area Edmonton
Subdivision Wild Rose
City Edmonton
County ALBERTA

Province AB

Postal Code T6T 2B4