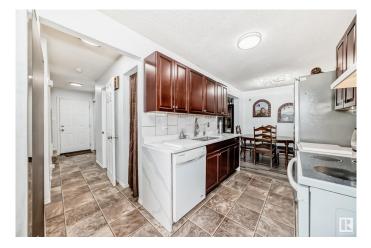

## \$249,900

4 Bedroom, 1.50 Bathroom, 1,058 sqft Condo / Townhouse on 0.00 Acres

Callingwood North, Edmonton, AB

Absolutely stunning 2 storey townhouse in Callingwood Two. The main floor has been completely upgraded and features a large front entrance with an exterior door access to the back yard with new blocks. You'll find vinyl plank flooring installed in 2023, a spacious living room, and a dining room with patio door access to the back yard with new blocks. The outstanding new kitchen boasts quartz countertops with water filter, upgraded cabinets with soft-close drawers. The Central AC and humidifier in this home were both installed last year. Upstairs, you'll find three well-sized bedrooms and a 4-piece main bath with added shelving. The developed basement includes the 4th bedroom plus a laundry room with tons of storage. Light fixtures are upgraded throughout the home. Ample visitor parking is available, and the location offers quick access to Henday and Whitemud, as well as WEM and downtown. It's also conveniently close to schools, playgrounds, and public transportation.