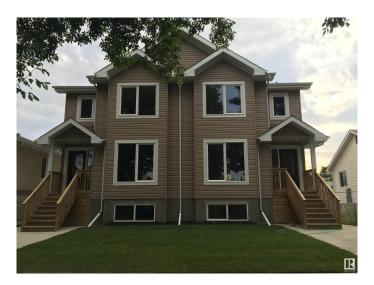

# \$1,345,900 - 12224 88 Street, Edmonton

MLS® #E4432962

## \$1,345,900

10 Bedroom, 8.00 Bathroom, 3,544 sqft Single Family on 0.00 Acres

Delton, Edmonton, AB

Investor Alert! Incredible opportunity in Deltonâ€"a well-established neighborhood in north-central Edmonton. This exceptional side-by-side duplex features 2 fully legal units and 2 nearly legal basement suites (99% complete), offering a total of 12 bedrooms and 8 bathrooms. Boasting 9' ceilings and a detached double garage, this property is ideal for savvy investors seeking strong rental income. Located minutes from NAIT, Grant MacEwan University, and downtown, it's a prime location for students and professionals. With spacious layouts, modern finishes, and high demand, this cash-flowing property won't last long!

#### **Exterior**

Exterior Wood, Vinyl

Exterior Features Back Lane, Fenced, Landscaped

Roof Asphalt Shingles

Construction Wood, Vinyl

Foundation Concrete Perimeter