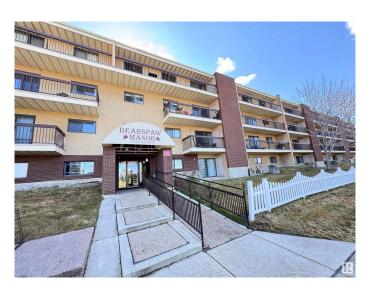

### \$109,900

1 Bedroom, 1.00 Bathroom, 687 sqft Condo / Townhouse on 0.00 Acres

Keheewin, Edmonton, AB

Conveniently located in the desired south Edmonton community of Keheewin, right across from the Keheewin Park with ample of green space; This large one-bedroom unit features bright and spacious living room and dining area; in-suite laundry equipped with new stacked washer and dryer; sliding door to a huge patio with extra storage room; underground heated parking provides comfort and extra security. Building is quiet with adults only, very well taking care with full time caretaker onsite; Close to YMCA, LRT and public transportation with easy access to Anthony Henday Drive.

# **Essential Information**

MLS® # E4432930

Bedrooms 1

Bathrooms 1.00

Full Baths 1

Square Footage 687 Acres 0.00

Year Built 1982

Type Condo / Townhouse

## **Exterior**

Exterior Wood, Brick, Stucco

Exterior Features Fenced, Landscaped, Park/Reserve, Playground Nearby, Schools,

**Shopping Nearby** 

Roof Asphalt Shingles

Construction Wood, Brick, Stucco
Foundation Concrete Perimeter