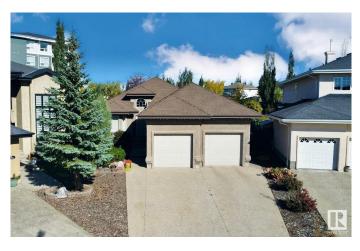

## \$790,000

3 Bedroom, 3.00 Bathroom, 1,550 sqft Single Family on 0.00 Acres

Terwillegar Towne, Edmonton, AB

The main floor features include hardwood and tile flooring, vaulted ceilings, security system, in-floor heating and a pantry storage. The basement is fully finished with family room, fireplace and wet bar, bedroom, bathroom with a 5' shower surround and a furnace/storage room.There is a double attached garage with a floor drain and in-floor heating. Property consists of wood chip beds, wood fence, flower beds, covered patio (rear), exposed aggregate concrete steps/pads, irrigation system, pond with waterfall and decorative stone surrounding, brick patio with a fire pit, garden patch and a 10' X 12' garden shed.