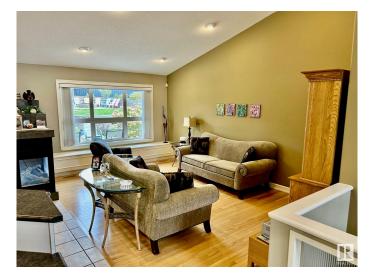

## \$790,000

3 Bedroom, 3.00 Bathroom, 1,550 sqft Single Family on 0.00 Acres

Terwillegar Towne, Edmonton, AB

The main floor features include hardwood and tile flooring, vaulted ceilings, security system, in-floor heating and a pantry storage. The basement is fully finished with family room, fireplace and wet bar, bedroom, bathroom with a 5' shower surround and a furnace/storage room.There is a double attached garage with a floor drain and in-floor heating. Property consists of wood chip beds, wood fence, flower beds, covered patio (rear), exposed aggregate concrete steps/pads, irrigation system, pond with waterfall and decorative stone surrounding, brick patio with a fire pit, garden patch and a 10' X 12' garden shed.