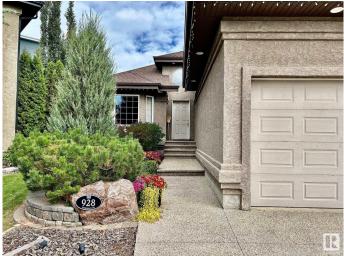

## \$790,000

3 Bedroom, 3.00 Bathroom, 1,550 sqft Single Family on 0.00 Acres

Terwillegar Towne, Edmonton, AB

The main floor features include hardwood and tile flooring, vaulted ceilings, security system, in-floor heating and a pantry storage. The basement is fully finished with family room, fireplace and wet bar, bedroom, bathroom with a 5' shower surround and a furnace/storage room.There is a double attached garage with a floor drain and in-floor heating. Property consists of wood chip beds, wood fence, flower beds, covered patio (rear), exposed aggregate concrete steps/pads, irrigation system, pond with waterfall and decorative stone surrounding, brick patio with a fire pit, garden patch and a 10' X 12' garden shed.