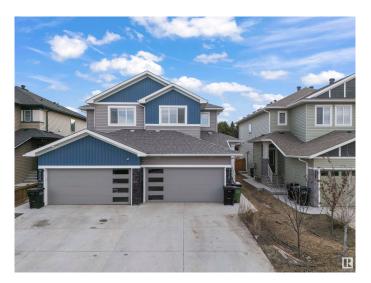

#### \$555,000

4 Bedroom, 3.50 Bathroom, 1,575 sqft Single Family on 0.00 Acres

Chappelle Area, Edmonton, AB

Prime Location!!! Backing onto 41 Ave SW, all amenities nearby, close to the airport as well, welcome to this duplex built in 2020 and comes with a one bedroom LEGAL BASEMENT SUITE with a SEPARATE ENTRY as a mortgage helper!!! Do not miss on this opportunity as this would not last. The duplex next door at 7652 is listed as well and if you have family and friends looking this could be a perfect opportunity for multi-generational living. Call this your home today! This beautiful house is very spacious with a total of 4 bedrooms and 3.5 bathrooms, with a Shopping Plaza very close to the house. Also, this house has no neighbour in the back.

Year Built 2020

Type Single Family

Sub-Type Half Duplex Style 2 Storey

Status Active

### **Exterior**

Exterior Wood, Vinyl

Exterior Features Airport Nearby, Golf Nearby, Landscaped, Shopping Nearby

Roof Asphalt Shingles

Construction Wood, Vinyl

Foundation Concrete Perimeter