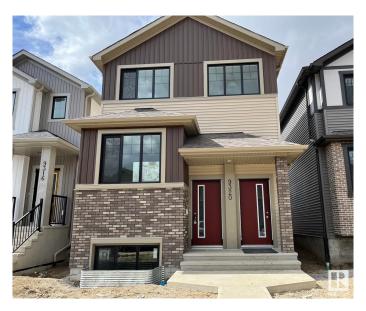

# \$515,000 - 9320 221 Street, Edmonton

MLS® #E4432457

## \$515,000

3 Bedroom, 2.50 Bathroom, 1,759 sqft Single Family on 0.00 Acres

Secord, Edmonton, AB

Welcome to The Leblanc - built by Lincolnberg Homes, your Builder of Choice 9 years in a row. Located in the NW community of Secord this home offers a bright open concept of the kitchen/dining/living rooms all connected with ample natural sunlight. Quartz countertops, island kitchen with eat up bar, backsplash, walk-in pantry, a front flex room/office + powder room. The entire main floor has beautiful VP flooring. Stylish cupboard colours + hardware. Upstairs features the primary bedroom with 4 piece ensuite + large walk-in closet, two additional bedrooms, another 4 piece bath. Convenient upstairs laundry. This home includes a \$3,000.00 appliance allowance, rough grade landscaping, buyer to pay \$2,500.00 landscaping deposit. Photos are of former show home, interior colours are different, photo of colour rendering can be seen in the photos.