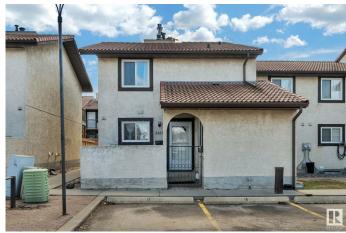

# \$249,000

3 Bedroom, 2.50 Bathroom, 1,378 sqft Condo / Townhouse on 0.00 Acres

Bisset, Edmonton, AB

Nestled in a prime location this corner unit is well over 1300 sq ft 3 Bedroom townhouse with fully finished basement. This units boast clay tile roofing, stucco exterior, fenced front and rear yard areas, and 3 bathrooms! Main floor has a bedroom, bathroom, huge living room and fireplace with rear yard access. Second floor features master bedroom with walk in closet and private balcony overlooking private fenced yard and second bedroom and 4-piece bathroom. Fully finished basement has another bathroom, in suite laundry and large family room. Very large townhouse for the price and location. 2 Large Fenced areas for the pet lover. Close to all amenities, elementary school and day care are in walking distance.

### **Exterior**

Exterior Wood, Stucco

Exterior Features Playground Nearby, Public Transportation, Schools, Shopping Nearby

Roof Asphalt Shingles

Construction Wood, Stucco

Foundation Concrete Perimeter