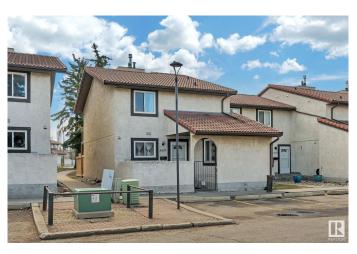

# \$249,000

3 Bedroom, 2.50 Bathroom, 1,378 sqft Condo / Townhouse on 0.00 Acres

Bisset, Edmonton, AB

Nestled in a prime location this corner unit is well over 1300 sq ft 3 Bedroom townhouse with fully finished basement. This units boast clay tile roofing, stucco exterior, fenced front and rear yard areas, and 3 bathrooms! Main floor has a bedroom, bathroom, huge living room and fireplace with rear yard access. Second floor features master bedroom with walk in closet and private balcony overlooking private fenced yard and second bedroom and 4-piece bathroom. Fully finished basement has another bathroom, in suite laundry and large family room. Very large townhouse for the price and location. 2 Large Fenced areas for the pet lover. Close to all amenities, elementary school and day care are in walking distance.

### **Exterior**

Exterior Wood, Stucco

Exterior Features Playground Nearby, Public Transportation, Schools, Shopping Nearby

Roof Asphalt Shingles

Construction Wood, Stucco

Foundation Concrete Perimeter