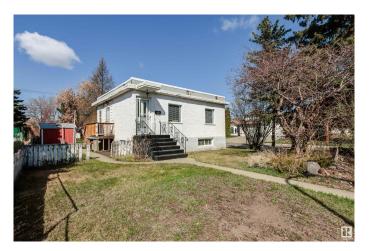

#### \$238,000

3 Bedroom, 1.00 Bathroom, 639 sqft Single Family on 0.00 Acres

Beacon Heights, Edmonton, AB

Why live in a condo when you can have a house? Welcome to a quiet corner lot in Beacon Heights. This 638 sqft, raised bungalow, sitting on a massive 50x124 lot offers the perfect opportunity for the developer and young professionals alike. With a smaller place it's crucial to make the most of it. This home has that done in spades. Walking in you will love the fresh bright feel of the renovated main floor featuring vinyl plank flooring throughout. Into the kitchen you will love everything from the subway tile back splash, the 2 tone cabinetry, white cabinets and the stainless appliances with gas stove. The large primary bedroom, and smaller bedroom / office close by give you the space you need. A beautiful 4 piece bathroom complete this level. Down to the basement with a rec room, bedroom and laundry, it's time to build your own sweat equity. With Beacon Heights school and parks an easy walk away, close to Yellowhead, and the River Valley, Don't let this opportunity pass you by!!

Built in 1951

#### **Essential Information**

| MLS® #   | E4432449  |
|----------|-----------|
| Price    | \$238,000 |
| Bedrooms | 3         |

| Bathrooms      | 1.00                   |
|----------------|------------------------|
| Full Baths     | 1                      |
| Square Footage | 639                    |
| Acres          | 0.00                   |
| Year Built     | 1951                   |
| Туре           | Single Family          |
| Sub-Type       | Detached Single Family |
| Style          | Raised Bungalow        |
| Status         | Active                 |