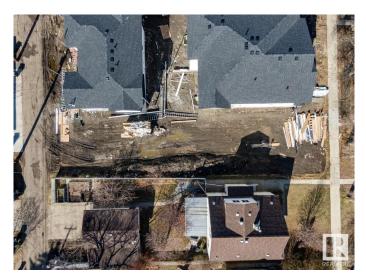

#### \$315,000

0 Bedroom, 0.00 Bathroom, Single Family on 0.00 Acres

Allendale, Edmonton, AB

Discover the canvas for your dream home in the heart of Allendale! This prime, vacant lot offers a rare opportunity to craft your vision amidst a thriving, established community. This blank slate invites architectural innovation and personalization, boasting proximity to schools, parks, and local amenities. Nestled in a sought-after neighborhood, embrace the tranguility of suburban living while relishing the convenience of urban access. Seize the chance to shape your ideal lifestyle in this coveted locale, where every architectural aspiration can become a reality. Fully serviced: NEW 25mm Water Service, and a NEW 150mm Sanitary Service. There is a power pole directly behind the lot across the alley so no worries about needing to add a power pole or additional cost for a new overhead power service. The RDP is attached. This is from before the new bylaw came into effect, so it is showing requirements that are now more relaxed (IE. front set back).