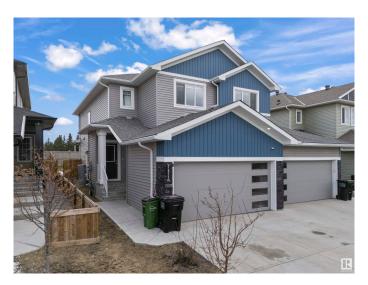

#### \$555.000

4 Bedroom, 3.50 Bathroom, 1,554 sqft Single Family on 0.00 Acres

Chappelle Area, Edmonton, AB

Prime Location!!! Backing onto 41 Ave SW, all amenities nearby, close to the airport as well, welcome to this duplex built in 2020 and comes with a one bedroom LEGAL BASEMENT SUITE with a SEPARATE ENTRY as a mortgage helper!!! Do not miss on this opportunity as this would not last. The duplex next door at 7650 is listed as well and if you have family and friends looking this could be a perfect opportunity for multi-generational living. Call this your home today! This beautiful house is very spacious with a total of 4 bedrooms and 3.5 bathrooms, with a Shopping Plaza very close to the house. Also, this house has no neighbour in the back.

#### **Amenities**

Amenities Deck

Parking Double Garage Attached

#### **Exterior**

Exterior Wood, Vinyl

Exterior Features Airport Nearby, Golf Nearby, Landscaped, Schools, Shopping Nearby

Roof Asphalt Shingles

Construction Wood, Vinyl

Foundation Concrete Perimeter