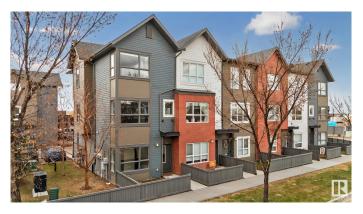

Parking-Visitor, Vinyl Windows

Parking Single Garage Attached

Interior

Interior Features ensuite bathroom

Appliances Dishwasher-Built-In, Garage Opener, Microwave Hood Fan,

Refrigerator, Stacked Washer/Dryer, Stove-Electric, Window Coverings

Heating Forced Air-1, Natural Gas

Stories 3

Has Basement Yes

Basement None, No Basement

**Exterior** 

Exterior Wood, Fiber Cement

Exterior Features Golf Nearby, Playground Nearby, Public Swimming Pool, Public