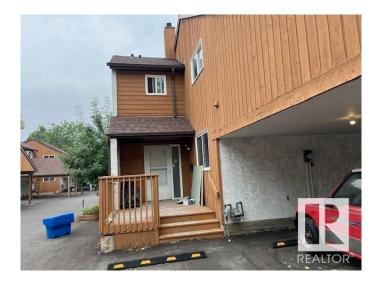

#### \$229,900

3 Bedroom, 1.50 Bathroom, 1,044 sqft Condo / Townhouse on 0.00 Acres

Meyokumin, Edmonton, AB

Recently renovated nice 3 bedroom with 1 1/2 bathrooms, townhouse, new paint, flooring, real wood fireplace, etc. shows great. Close to shopping, schools. Very nice

| Province<br>Postal Code | AB<br>T6L 1N5                                                                |  |  |
|-------------------------|------------------------------------------------------------------------------|--|--|
| Amenities               |                                                                              |  |  |
| Amenities               | Parking-Visitor                                                              |  |  |
| Parking                 | Single Carport, Stall                                                        |  |  |
| Interior                |                                                                              |  |  |
| Appliances              | Hood Fan, Refrigerator, Stove-Electric                                       |  |  |
| Heating                 | Forced Air-1, Natural Gas                                                    |  |  |
| Stories                 | 2                                                                            |  |  |
| Has Basement            | Yes                                                                          |  |  |
| Basement                | Full, Unfinished                                                             |  |  |
| Exterior                |                                                                              |  |  |
| Exterior                | Wood                                                                         |  |  |
| Exterior Features       | Landscaped, Low Maintenance Landscape, Playground Nearby,<br>Shopping Nearby |  |  |
| Roof                    | Asphalt Shingles                                                             |  |  |
| Construction            | Wood                                                                         |  |  |
| Foundation              | Concrete Perimeter                                                           |  |  |