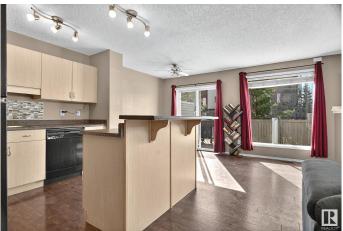

## \$295,000

3 Bedroom, 2.50 Bathroom, 1,199 sqft Condo / Townhouse on 0.00 Acres

Silver Berry, Edmonton, AB

Welcome to this bright and spacious end-unit townhouse condo, perfectly located across from Silver Berry Park! This home features 3 bedrooms, 2.5 bathrooms, and a cozy fireplace in the living roomâ€"perfect for relaxing evenings. Enjoy the benefits of extra privacy and natural light as an end unit. Conveniently situated just minutes from shopping plazas, schools, and transit, this home combines comfort, location, and lifestyle. A great opportunity for first-time buyers, families, or investors!

#### Interior

Interior Features ensuite bathroom

Appliances Dishwasher-Built-In, Dryer, Freezer, Garage Opener, Hood Fan,

Refrigerator, Stove-Electric, Washer, Window Coverings

Heating Forced Air-1, Natural Gas