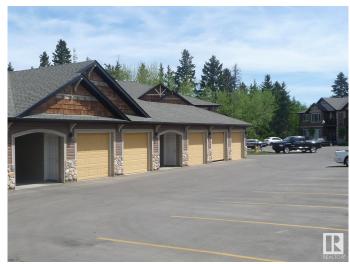

# \$259,000

2 Bedroom, 2.00 Bathroom, 924 sqft Condo / Townhouse on 0.00 Acres

Silver Berry, Edmonton, AB

Better than new! This 2 bedroom condo shows perfect, comes with all the appliances(upgraded appliances) modern decor, natural maple cabinets, tons of storage, air conditioning, window coverings...you can't spend any more money here cause it is already done! Single car garage and stall in front of unit. For someone Christmas will come twice.

#### **Amenities**

Amenities Parking-Plug-Ins, Parking-Visitor

Parking Single Garage Detached