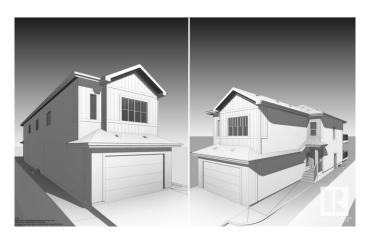

### \$719.998

4 Bedroom, 3.00 Bathroom, 2,454 sqft Single Family on 0.00 Acres

Erin Ridge, St. Albert, AB

This stunning detached single-family home in the desirable Erin Ridge community of St. Albert offers spacious living and modern comforts. The main floor features an open-to-below living area, a main floor bedroom, and a full bath, along with a well-appointed kitchen and pantry. The dining room opens up to a private deck, perfect for outdoor relaxation. Upstairs, enjoy a spacious bonus room leading to another balcony, along with a dedicated gym/exercise room. The luxurious main bedroom boasts a walk-in closet and a 5-piece ensuite. Two additional bedrooms share a common bathroom. A separate entrance to the basement provides potential for future development or a separate living space. With a double garage and a prime location, this home combines style and practicality for comfortable family living.

Type Single Family

Sub-Type Detached Single Family

Style 2 Storey
Status Active