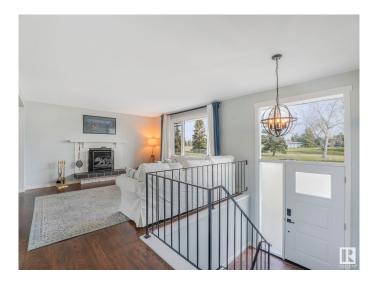

## \$389,000

3 Bedroom, 1.00 Bathroom, 1,099 sqft Single Family on 0.00 Acres

York, Edmonton, AB

GREAT LOCATION across from York Park for this 1100 sq. ft. Bi-level. Many renovations have been completed over the past few years. Original Hardwood floors refinished, New Windows, New Front and Back Door, New Paint, New Baseboards, New Deck, New Lighting. Gas Stove in the Kitchen and all of the other appliances are included. Fireplace includes the unique fireplace screen. Basement is partially finished with a large recreation room with a Retro style built in bar, Workshop and Laundry Room. Double off street parking in the backyard that could be used as a future garage site.

## **Exterior**

Exterior Wood, Stucco

Exterior Features Back Lane, Fenced, Landscaped, Park/Reserve, Schools, Shopping

Nearby

Roof Asphalt Shingles

Construction Wood, Stucco

Foundation Concrete Perimeter