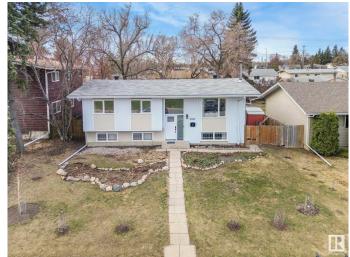

## \$389,000

3 Bedroom, 1.00 Bathroom, 1,099 sqft Single Family on 0.00 Acres

York, Edmonton, AB

GREAT LOCATION across from York Park for this 1100 sq. ft. Bi-level. Many renovations have been completed over the past few years. Original Hardwood floors refinished, New Windows, New Front and Back Door, New Paint, New Baseboards, New Deck, New Lighting. Gas Stove in the Kitchen and all of the other appliances are included. Fireplace includes the unique fireplace screen. Basement is partially finished with a large recreation room with a Retro style built in bar, Workshop and Laundry Room. Double off street parking in the backyard that could be used as a future garage site.

## **Exterior**

Exterior Wood, Stucco

Exterior Features Back Lane, Fenced, Landscaped, Park/Reserve, Schools, Shopping

Nearby

Roof Asphalt Shingles

Construction Wood, Stucco

Foundation Concrete Perimeter