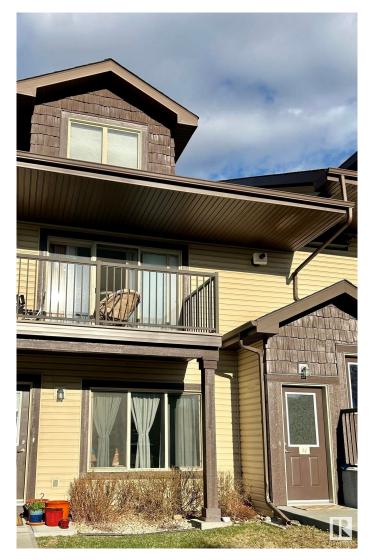

#### \$195,000

2 Bedroom, 1.00 Bathroom, 849 sqft Condo / Townhouse on 0.00 Acres

Charlesworth, Edmonton, AB

Adorable top floor carriage home in the community of Charlesworth. This 2 bedroom home has an open concept main living area and vaulted ceilings. The spacious kitchen comes complete with stainless steel appliances, pantry, island with breakfast bar, and plenty of cupboard space. There is dark laminate flooring in the main living space and carpet in the bedrooms. The neutral colors throughout will complement all design styles. From the living room, the double patio doors lead out to a west facing balcony with a lovely view of the wetland area. There is a stackable washer and dryer and a storage room. Your parking spot is right out front. Easy access to Anthony Henday, shopping, and Ellerslie Campus School. Move in and enjoy!

## **Exterior**

Exterior Wood, Vinyl

Exterior Features Playground Nearby, Public Transportation, Schools, Shopping Nearby

Roof Asphalt Shingles

Construction Wood, Vinyl

Foundation Concrete Perimeter