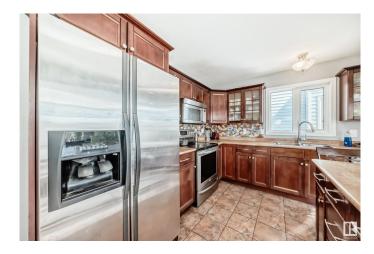

# \$490,900

4 Bedroom, 3.00 Bathroom, 1,231 sqft Single Family on 0.00 Acres

La Perle, Edmonton, AB

Beautiful 4 level split house located in a quiet and responsible West end, 5 minutes to West Edmonton Mall! Upstairs and lower floor living rooms have Bright and spacious floor plan, large family room, formal dining room and decent sized separate kitchen. Upstairs are large master bedroom, 2 additional good sized bedrooms and a large 4pc bathroom. On lower level is a fantastic family room with big windows, huge 3pc bathroom, massive laundry room! Basement is unfinished with another family room which is near completion. Newer HWT, dryer, washer, refrigerator, and doors. The large yard is fully fenced and landscaped perfect for home garden. Large detached garage fully completed provides additional space for storage. Easy access to parks, schools, bus stops and West Edmonton Mall. You don't want to miss this amazing property!

## Interior

Interior Features ensuite bathroom

Appliances Dishwasher-Built-In, Dryer, Refrigerator, Washer

Heating In Floor Heat System, Natural Gas

Stories 2

Has Basement Yes

Basement Partial, Partially Finished