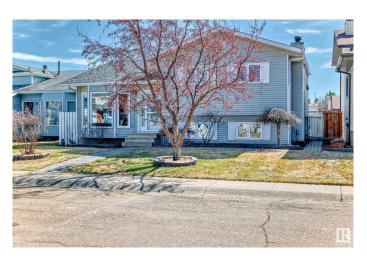

# \$490,900 - 9517 190 Street Nw, Edmonton

MLS® #E4431816

# \$490,900

4 Bedroom, 3.00 Bathroom, 1,231 sqft Single Family on 0.00 Acres

La Perle, Edmonton, AB

Beautiful 4 level split house located in a quiet and responsible West end, 5 minutes to West Edmonton Mall! Upstairs and lower floor living rooms have Bright and spacious floor plan, large family room, formal dining room and decent sized separate kitchen. Upstairs are large master bedroom, 2 additional good sized bedrooms and a large 4pc bathroom. On lower level is a fantastic family room with big windows, huge 3pc bathroom, massive laundry room! Basement is unfinished with another family room which is near completion. Newer HWT, dryer, washer, refrigerator, and doors. The large yard is fully fenced and landscaped perfect for home garden. Large detached garage fully completed provides additional space for storage. Easy access to parks, schools, bus stops and West Edmonton Mall. You don't want to miss this amazing property!