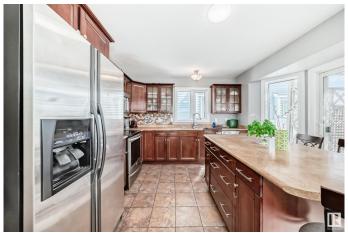

# \$490,900

4 Bedroom, 3.00 Bathroom, 1,231 sqft Single Family on 0.00 Acres

La Perle, Edmonton, AB

Beautiful 4 level split house located in a quiet and responsible West end, 5 minutes to West Edmonton Mall! Upstairs and lower floor living rooms have Bright and spacious floor plan, large family room, formal dining room and decent sized separate kitchen. Upstairs are large master bedroom, 2 additional good sized bedrooms and a large 4pc bathroom. On lower level is a fantastic family room with big windows, huge 3pc bathroom, massive laundry room! Basement is unfinished with another family room which is near completion. Newer HWT, dryer, washer, refrigerator, and doors. The large yard is fully fenced and landscaped perfect for home garden. Large detached garage fully completed provides additional space for storage. Easy access to parks, schools, bus stops and West Edmonton Mall. You don't want to miss this amazing property!

## Interior

Interior Features ensuite bathroom

Appliances Dishwasher-Built-In, Dryer, Refrigerator, Washer

Heating In Floor Heat System, Natural Gas

Stories 2

Has Basement Yes

Basement Partial, Partially Finished