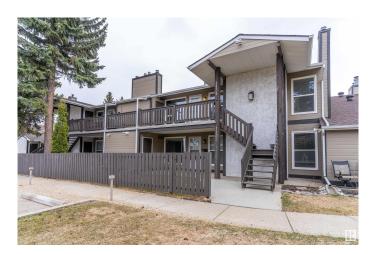

# \$209,000 - 1134 Saddleback Road, Edmonton

MLS® #E4431793

## \$209,000

2 Bedroom, 1.00 Bathroom, 957 sqft Condo / Townhouse on 0.00 Acres

Skyrattler, Edmonton, AB

FRESHLY PAINTED and ALL NEW FLOORING in Living/Dining/Kitchen/Pantry and Bedrooms. Welcome to Hunters Run on Saddleback Road, 2 bed 1 bath unit is ideal for ANY first time home buyer or a savvy investor. The unit is beautifully located close to a playground, and is on a bus route offering direct connectivity to Century Park. Amenities and shopping are close by. Access to Anthony Henday and QE2 is a breeze. A well managed and a very quiet complex is a bonus. The unit has had numerous upgrades in the last 2 years including granite countertops, newer Hot Water Tank, new flooring, fresh paint, new LED lights and ample storage in the pantry, as well as in the storage unit on the same floor.