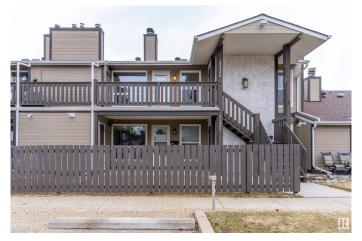

# \$209,000 - 1134 Saddleback Road, Edmonton

MLS® #E4431793

## \$209,000

2 Bedroom, 1.00 Bathroom, 957 sqft Condo / Townhouse on 0.00 Acres

Skyrattler, Edmonton, AB

FRESHLY PAINTED and ALL NEW FLOORING in Living/Dining/Kitchen/Pantry and Bedrooms. Welcome to Hunters Run on Saddleback Road, 2 bed 1 bath unit is ideal for ANY first time home buyer or a savvy investor. The unit is beautifully located close to a playground, and is on a bus route offering direct connectivity to Century Park. Amenities and shopping are close by. Access to Anthony Henday and QE2 is a breeze. A well managed and a very quiet complex is a bonus. The unit has had numerous upgrades in the last 2 years including granite countertops, newer Hot Water Tank, new flooring, fresh paint, new LED lights and ample storage in the pantry, as well as in the storage unit on the same floor.