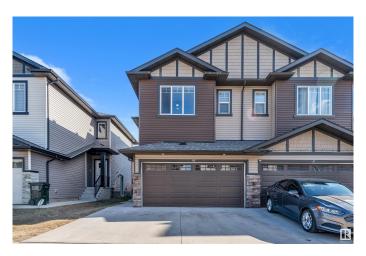

# \$479,999

4 Bedroom, 3.50 Bathroom, 1,507 sqft Condo / Townhouse on 0.00 Acres

Laurel, Edmonton, AB

DOUBLE CAR GARAGE, SEPARATE ENTRANCE to basement this Half Duplex has it all. On main floor you will find beautiful kitchen up to ceiling cabinets with quartz countertops, stainless steel appliances, living room with fireplace, nook and 1/2 bath. Spindle railing on stairs. up stairs you will find spacious bonus area, Master bedroom with his own en suite bath. 2 other good size bedrooms and common full bath, top floor laundry. Basement is fully finished with another kitchen a full bath, 1 Bedroom, separate laundry. close to all shopping and major roads.

Sub-Type Half Duplex

Style 2 Storey
Status Active

## **Amenities**

Amenities Ceiling 9 ft., Deck

Parking Double Garage Attached

### **Exterior**

Exterior Wood, Vinyl

Exterior Features Fenced, Flat Site, Schools

Roof Asphalt Shingles

Construction Wood, Vinyl

Foundation Concrete Perimeter