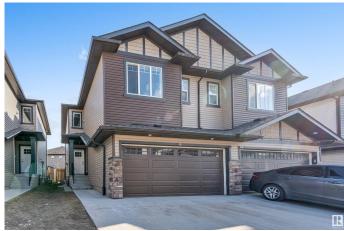

# \$479,999

4 Bedroom, 3.50 Bathroom, 1,507 sqft Condo / Townhouse on 0.00 Acres

Laurel, Edmonton, AB

DOUBLE CAR GARAGE, SEPARATE ENTRANCE to basement this Half Duplex has it all. On main floor you will find beautiful kitchen up to ceiling cabinets with quartz countertops, stainless steel appliances, living room with fireplace, nook and 1/2 bath. Spindle railing on stairs. up stairs you will find spacious bonus area, Master bedroom with his own en suite bath. 2 other good size bedrooms and common full bath, top floor laundry. Basement is fully finished with another kitchen a full bath, 1 Bedroom, separate laundry. close to all shopping and major roads.

Sub-Type Half Duplex

Style 2 Storey
Status Active

## **Amenities**

Amenities Ceiling 9 ft., Deck

Parking Double Garage Attached

### **Exterior**

Exterior Wood, Vinyl

Exterior Features Fenced, Flat Site, Schools

Roof Asphalt Shingles

Construction Wood, Vinyl

Foundation Concrete Perimeter