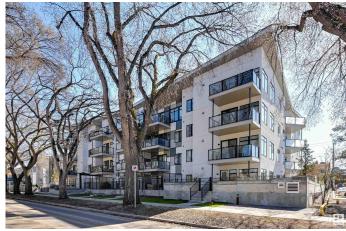

## \$239,500

1 Bedroom, 1.00 Bathroom, 525 sqft Condo / Townhouse on 0.00 Acres

Garneau, Edmonton, AB

William off Whyte one bedroom + one bathroom main floor unit with a private fenced patio ~ bonus: unit is furnished, AirBNB allowed! MODERN flare with quartz counter tops, two tone kitchen cabinets, stainless steel appliances plus under cabinet lighting. Bathroom is complete with floating vanity, tiled tub/shower and tiled floors. The primary bedroom is a nice size. Unit has vinyl flooring throughout, patio hook up for a gas barbeque, insuite laundry + 1 titled underground parking stall! Whyte Avenue has lots of amenities steps away and this unit is perfect for a University student.

## **Exterior**

Exterior Wood, Fiber Cement, Stucco

Exterior Features Back Lane, Fenced, Public Swimming Pool, Schools, Shopping Nearby

Roof Flat

Construction Wood, Fiber Cement, Stucco

Foundation Concrete Perimeter