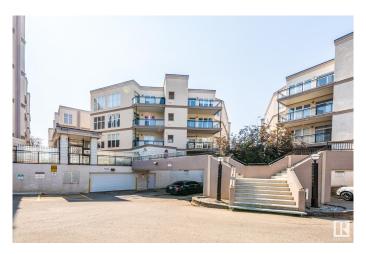

# \$255,000 - 512 4835 104a Street, Edmonton

MLS® #E4431594

### \$255,000

2 Bedroom, 2.00 Bathroom, 1,076 sqft Condo / Townhouse on 0.00 Acres

Empire Park, Edmonton, AB

PENTHOUSE at Southview Court! Top-floor 2 bed + 2 bath condo with 1076 sq ft of stylish living space and 9' ceilings. Enjoy southwest-facing views, floor-to-ceiling windows, and a private balcony perfect for evening entertaining. Features include in-suite laundry, built-in oven, black appliances, and heated underground parking with storage. Prime location - steps to LRT, Southgate Mall, restaurants, and quick access to U of A, Whitemud, and Calgary Trail. Secure building with video surveillance and low condo fees.

## **Community Information**

Address 512 4835 104a Street

Area Edmonton
Subdivision Empire Park

City Edmonton
County ALBERTA

Province AB

Postal Code T6H 0R5