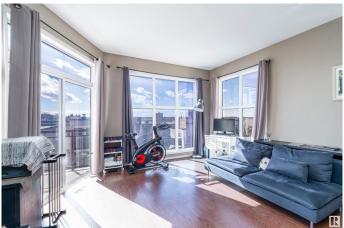

### \$255,000

2 Bedroom, 2.00 Bathroom, 1,076 sqft Condo / Townhouse on 0.00 Acres

Empire Park, Edmonton, AB

PENTHOUSE at Southview Court! Top-floor 2 bed + 2 bath condo with 1076 sq ft of stylish living space and 9' ceilings. Enjoy southwest-facing views, floor-to-ceiling windows, and a private balcony perfect for evening entertaining. Features include in-suite laundry, built-in oven, black appliances, and heated underground parking with storage. Prime location - steps to LRT, Southgate Mall, restaurants, and quick access to U of A, Whitemud, and Calgary Trail. Secure building with video surveillance and low condo fees.