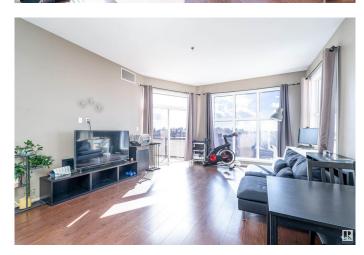

### \$255,000

2 Bedroom, 2.00 Bathroom, 1,076 sqft Condo / Townhouse on 0.00 Acres

Empire Park, Edmonton, AB

PENTHOUSE at Southview Court! Top-floor 2 bed + 2 bath condo with 1076 sq ft of stylish living space and 9' ceilings. Enjoy southwest-facing views, floor-to-ceiling windows, and a private balcony perfect for evening entertaining. Features include in-suite laundry, built-in oven, black appliances, and heated underground parking with storage. Prime location - steps to LRT, Southgate Mall, restaurants, and quick access to U of A, Whitemud, and Calgary Trail. Secure building with video surveillance and low condo fees.