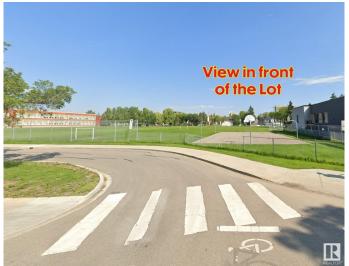

### \$599,900

7 Bedroom, 2.00 Bathroom, 1,227 sqft Single Family on 0.00 Acres

McKernan, Edmonton, AB

LOCATION! Attn: INVESTORS, BUILDERS & DEVELOPERS! Prime 46' X 118' Lot in one of the most sought-after McKernan neighborhood! Build a duplex or 3 Townhouses (6 UNITS TOTAL!) \*See pictures\*. Situated in a prime location; steps away from a school with a huge playground and basketball court across the street, it ensures convenience and accessibility being only 3 minutes to LRT station and 15 minutes walking distance to University of Alberta and University hospital. Featuring a house on a spacious lot, it's an ideal canvas for those looking to capitalize on the area's high demand. The neighborhood's charm and desirability enhance its appeal, making it a rare find for investors or developers aiming for significant returns. Don't miss the chance to transform this space into a profitable investment or your dream project. Property sold as is where is.