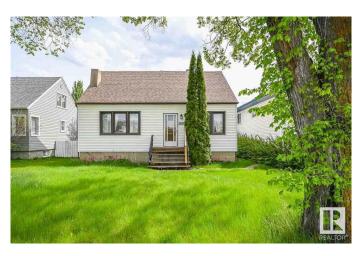

### \$599,900

7 Bedroom, 2.00 Bathroom, 1,227 sqft Single Family on 0.00 Acres

McKernan, Edmonton, AB

LOCATION! Attn: INVESTORS, BUILDERS & DEVELOPERS! Prime 46' X 118' Lot in one of the most sought-after McKernan neighborhood! Build a duplex or 3 Townhouses (6 UNITS TOTAL!) \*See pictures\*. Situated in a prime location; steps away from a school with a huge playground and basketball court across the street, it ensures convenience and accessibility being only 3 minutes to LRT station and 15 minutes walking distance to University of Alberta and University hospital. Featuring a house on a spacious lot, it's an ideal canvas for those looking to capitalize on the area's high demand. The neighborhood's charm and desirability enhance its appeal, making it a rare find for investors or developers aiming for significant returns. Don't miss the chance to transform this space into a profitable investment or your dream project. Property sold as is where is.

Built in 1949

#### **Essential Information**

MLS® # E4431540 Price \$599,900

Bedrooms 7

Bathrooms 2.00

Full Baths 2

Square Footage 1,227 Acres 0.00 Year Built 1949

Type Single Family

Sub-Type Detached Single Family