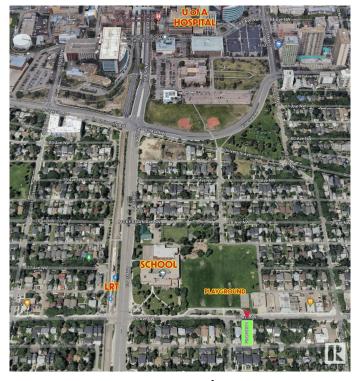

### \$599,900

7 Bedroom, 2.00 Bathroom, 1,227 sqft Single Family on 0.00 Acres

McKernan, Edmonton, AB

LOCATION! Attn: INVESTORS, BUILDERS & DEVELOPERS! Prime 46' X 118' Lot in one of the most sought-after McKernan neighborhood! Build a duplex or 3 Townhouses (6 UNITS TOTAL!) \*See pictures\*. Situated in a prime location; steps away from a school with a huge playground and basketball court across the street, it ensures convenience and accessibility being only 3 minutes to LRT station and 15 minutes walking distance to University of Alberta and University hospital. Featuring a house on a spacious lot, it's an ideal canvas for those looking to capitalize on the area's high demand. The neighborhood's charm and desirability enhance its appeal, making it a rare find for investors or developers aiming for significant returns. Don't miss the chance to transform this space into a profitable investment or your dream project. Property sold as is where is.