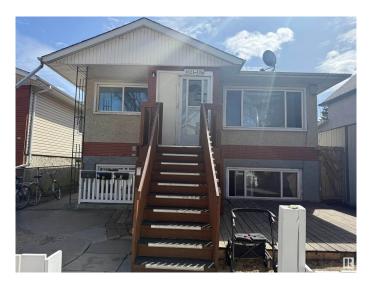

# \$449,000 - 9521 110a Avenue, Edmonton

MLS® #E4430925

#### \$449.000

7 Bedroom, 4.00 Bathroom, 1,608 sqft Single Family on 0.00 Acres

Mccauley, Edmonton, AB

Excellent Investment opportunity. Up and Down duplex with 4 SEPARATE suites. Each suite has its own entrance and their own electrical panel. Convenient central location close to downtown. Shingles are 2021. 2 Newer high efficiency furnaces, sump pump, windows and hot water tank. All the suites are already rented and bringing in cash flow. Total of 7 bedrooms, 4 kitchens, 4 bathrooms, 4 separate entrances, 4 fridges, 4 stoves and coined washer and dryer. Main floor has 2 bedroom suites, the lower level has a 2 bedroom suite and a 1 bedroom suite. Fantastic revenue! Close to all amenities including public transportation, wonderful restaurants and shopping. Come and see for yourself!

#### **Essential Information**

MLS® # E4430925 Price \$449,000

Bedrooms 7

Bathrooms 4.00

Full Baths 4

Square Footage 1,608 Acres 0.00

Year Built 1958

Type Single Family

Sub-Type Duplex Up And Down

Style Bi-Level Status Active

## **Community Information**

Address 9521 110a Avenue

Area Edmonton
Subdivision Mccauley
City Edmonton
County ALBERTA

Province AB

Postal Code T5H 1J7

#### **Exterior**

Exterior Wood, Stucco

Exterior Features Back Lane, Low Maintenance Landscape, Public Transportation,

Schools, Shopping Nearby, See Remarks

Roof Asphalt Shingles

Construction Wood, Stucco

Foundation Concrete Perimeter