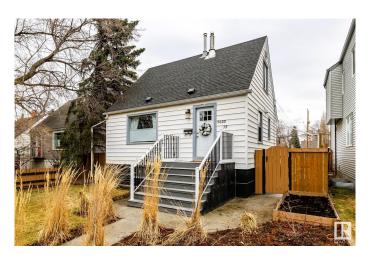

# \$495,000 - 9622 72 Avenue, Edmonton

MLS® #E4430228

#### \$495,000

3 Bedroom, 1.50 Bathroom, 1,013 sqft Single Family on 0.00 Acres

Ritchie, Edmonton, AB

CHARMING & FULL OF CHARACTER, this delightful 1.5-storey home is a true find with fantastic street appeal! Nestled in the heart of Ritchie, this cozy, updated home offers 1600 sqft of living space with 3 bedrooms & 1.5 bathrooms. Main floor features a warm & inviting living room, a beautifully reno'd kitchen with full appliances, including a new stove (2024) & dishwasher (2023), a primary bedroom (currently used as a dining room) & an updated 4pc bathroom. Upstairs, you'll find two generously-sized bdrms. The fully finished bsmt offers a large rec room, 2pc bathroom, laundry, HE furnace, HWT (2023), along with plenty of storage space. Many updates over the years, including siding, shingles, composite steps & decking. Outside, you'll love the expansive backyard, complete with plenty of concrete work, a 21x19 garage with single garage door & a greenhouse attached. Located just minutes from the vibrant Ritchie Market, Mill Creek trail system, and Whyte Avenue's shops & cafes! LOT VALUE PLUS A GREAT HOME!

Built in 1947