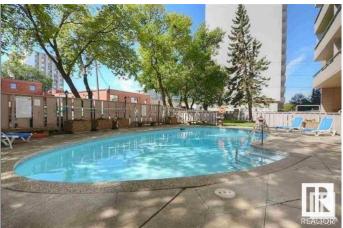

### \$119,900

1 Bedroom, 1.00 Bathroom, 571 sqft Condo / Townhouse on 0.00 Acres

WîhkwÃantôwin, Edmonton, AB

GREAT VALUE IN OLIVER! Downtown high rise! Perfect opportunity in this well-run complex of Glenora Manor. Located only 1/2 a block from Jasper Avenue. Upgraded unit on the 9th floor. The 1 BEDROOM UNIT has a 4 pc baths, over 570 sq ft of living space, spacious living room and bedroom. The building features include sauna, outdoor swimming pool, exercise facility, same-floor laundry & garbage shoot. Walking distance to Earls, River Valley, trendy boutiques and much more that downtown Edmonton has to offer. Great for students going to Grant McEwan, U of A or Nait. Comes with assigned covered parking stall#28

## **Amenities**

Amenities Air Conditioner, Detectors Smoke, Exercise Room, Pool-Outdoor,

Sauna; Swirlpool; Steam, Sprinkler System-Fire, See Remarks

Parking Single Carport, Stall, See Remarks

Has Pool Yes