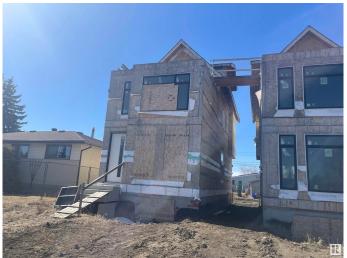

### \$339,999

3 Bedroom, 2.50 Bathroom, 1,912 sqft Single Family on 0.00 Acres

Lendrum Place, Edmonton, AB

BUILDERS ALERT - PRIME DEVELOPMENT OPPORTUNITY IN HIGHLY SOUGHT AFTER NEIGHBOURHOOD OF LENDRUM PLACE. POTENTIAL FOR SIGNIFICANT RETURNS ON COMPLETION. MINUTES AWAY FROM SOUTHGATE, UNIVERSITY OF ALBERTA FARM, AND WHITEMUD DRIVE, THIS PROPERTY HAS EXCELLENT LOCATION. LOFT ON 3RD FLOOR CONNECTS TO A ROOFTOP PATIO. NEW PERMITS REQUIRED. PROPERTY SOLD AS-IS WHERE-IS.

Built in 2022

#### **Exterior**

Exterior Wood, See Remarks

Exterior Features Back Lane, Not Landscaped, Playground Nearby, Shopping Nearby,

View Downtown

Roof Asphalt Shingles

Construction Wood, See Remarks
Foundation Concrete Perimeter