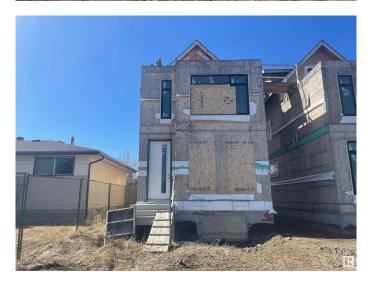

### \$339,999

3 Bedroom, 2.50 Bathroom, 1,912 sqft Single Family on 0.00 Acres

Lendrum Place, Edmonton, AB

BUILDERS ALERT - PRIME DEVELOPMENT OPPORTUNITY IN HIGHLY SOUGHT AFTER NEIGHBOURHOOD OF LENDRUM PLACE. POTENTIAL FOR SIGNIFICANT RETURNS ON COMPLETION. MINUTES AWAY FROM SOUTHGATE, UNIVERSITY OF ALBERTA FARM, AND WHITEMUD DRIVE, THIS PROPERTY HAS EXCELLENT LOCATION. LOFT ON 3RD FLOOR CONNECTS TO A ROOFTOP PATIO. NEW PERMITS REQUIRED. PROPERTY SOLD AS-IS WHERE-IS.

Built in 2022

#### **Exterior**

Exterior Wood, See Remarks

Exterior Features Back Lane, Not Landscaped, Playground Nearby, Shopping Nearby,

View Downtown

Roof Asphalt Shingles

Construction Wood, See Remarks
Foundation Concrete Perimeter