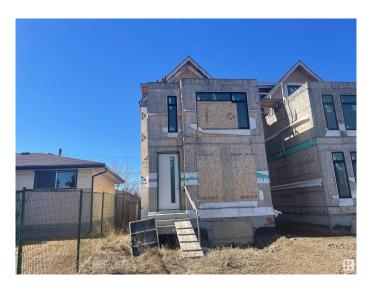

### \$339,999

3 Bedroom, 2.50 Bathroom, 1,912 sqft Single Family on 0.00 Acres

Lendrum Place, Edmonton, AB

BUILDERS ALERT - PRIME DEVELOPMENT OPPORTUNITY IN HIGHLY SOUGHT AFTER NEIGHBOURHOOD OF LENDRUM PLACE. POTENTIAL FOR SIGNIFICANT RETURNS ON COMPLETION. MINUTES AWAY FROM SOUTHGATE, UNIVERSITY OF ALBERTA FARM, AND WHITEMUD DRIVE, THIS PROPERTY HAS EXCELLENT LOCATION. LOFT ON 3RD FLOOR CONNECTS TO A ROOFTOP PATIO. NEW PERMITS REQUIRED. PROPERTY SOLD AS-IS WHERE-IS.

Built in 2022

#### **Exterior**

Exterior Wood, See Remarks

Exterior Features Back Lane, Not Landscaped, Playground Nearby, Shopping Nearby,

View Downtown

Roof Asphalt Shingles

Construction Wood, See Remarks
Foundation Concrete Perimeter