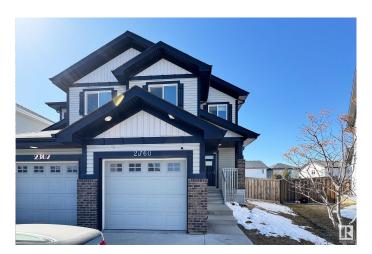

# \$430,000 - 2360 Casselman Crescent, Edmonton

MLS® #E4429426

## \$430,000

3 Bedroom, 2.50 Bathroom, 1,508 sqft Single Family on 0.00 Acres

Callaghan, Edmonton, AB

2-storey !/2 Duplex Great family home with partially finished basement 3 bedrooms 3 baths providing ample facilities for family members. Family Room a space for family gatherings and relaxation. The rec room a additional area for recreation, play, or hobbies. This home is located in a great area, close to schools, making it convenient for families. This home provides a balance of personal and communal spaces, essential for family living, alongside the advantage of being in a community-friendly environment.

### **Essential Information**

MLS® # E4429426 Price \$430,000

Bedrooms 3
Bathrooms 2.50

Full Baths 2
Half Baths 1

Square Footage 1,508

Acres 0.00 Year Built 2013

Type Single Family

Sub-Type Half Duplex