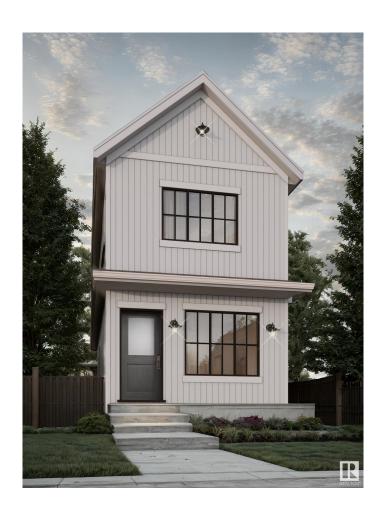

#### \$399,998

3 Bedroom, 2.50 Bathroom, 1,190 sqft Single Family on 0.00 Acres

Kinglet Gardens, Edmonton, AB

Welcome to this brand new home the "Sage II― Built by Broadview Homes and is located in one of North West Edmonton's newest premier communities of Kinglet Gardens. With just under 1200 square Feet this home comes single parking pad, this opportunity is perfect for a young family or young couple. Your main floor is complete with luxury Vinyl plank flooring throughout the great room and the kitchen. Highlighted in your new kitchen are upgraded cabinets, upgraded counter tops and a tile back splash. Finishing off the main level is a 2 piece bathroom. The upper level has 3 bedrooms and 2 full bathrooms that is perfect for a first time buyer. \*\*\* This home is under construction and slated to be completed summer/Fall of this year\*\*\*\*

## **Exterior**

Exterior Wood, Vinyl

Exterior Features Airport Nearby, Golf Nearby, Park/Reserve, Playground Nearby, Public

Transportation, Schools, Shopping Nearby, See Remarks

Roof Asphalt Shingles

Construction Wood, Vinyl