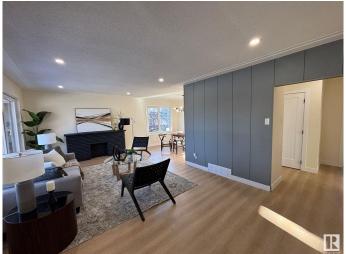

## \$536,500

5 Bedroom, 2.00 Bathroom, 1,206 sqft Single Family on 0.00 Acres

Hazeldean, Edmonton, AB

STEPS FROM MILL CREEK RAVINE and HAPPY BEER STREETâ€"your new lifestyle starts HERE. Hike, bike, or stroll the RAVINE TRAILS, grab a pint at local breweries, or sip a latte at one of the nearby cafés. Hazeldean is a hidden gem with a strong COMMUNITY LEAGUE, parks, playgrounds, and quick access to Whyte Ave. This RENOVATED 5-BED, 2-BATH home has a SEPARATE ENTRANCE to a bright in-law suite. Inside: OPEN-CONCEPT layout, custom cabinets, QUARTZ, pot lights, and new German tilt & turn windows. Massive primary, DOUBLE GARAGE, fenced yard, and upgraded landscaping. Live where the good vibes are.

#### Interior

Appliances Dryer, Garage Opener, Hood Fan, Washer, Refrigerators-Two,

Stoves-Two

Heating Forced Air-1, Natural Gas

Stories 2
Has Suite Yes
Has Basement Yes

Basement Full, Finished