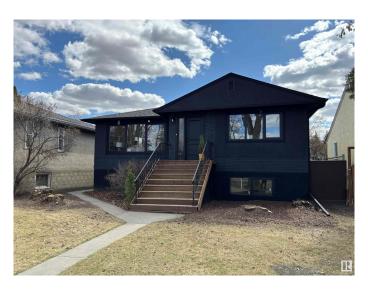

# \$536,500 - 9833 68 Avenue, Edmonton

MLS® #E4429279

## \$536,500

5 Bedroom, 2.00 Bathroom, 1,206 sqft Single Family on 0.00 Acres

Hazeldean, Edmonton, AB

STEPS FROM MILL CREEK RAVINE and HAPPY BEER STREETâ€"your new lifestyle starts HERE. Hike, bike, or stroll the RAVINE TRAILS, grab a pint at local breweries, or sip a latte at one of the nearby cafés. Hazeldean is a hidden gem with a strong COMMUNITY LEAGUE, parks, playgrounds, and quick access to Whyte Ave. This RENOVATED 5-BED, 2-BATH home has a SEPARATE ENTRANCE to a bright in-law suite. Inside: OPEN-CONCEPT layout, custom cabinets, QUARTZ, pot lights, and new German tilt & turn windows. Massive primary, DOUBLE GARAGE, fenced yard, and upgraded landscaping. Live where the good vibes are.

#### **Essential Information**

MLS® # E4429279 Price \$536,500

Bedrooms 5
Bathrooms 2.00

Full Baths 2

Square Footage 1,206 Acres 0.00 Year Built 1956

Type Single Family

Sub-Type Detached Single Family

Style Raised Bungalow

#### **Exterior**

Exterior Wood, Stucco

Exterior Features Back Lane, Fenced, Playground Nearby, Schools, Shopping Nearby,

See Remarks

Roof Asphalt Shingles
Construction Wood, Stucco

Foundation Concrete Perimeter