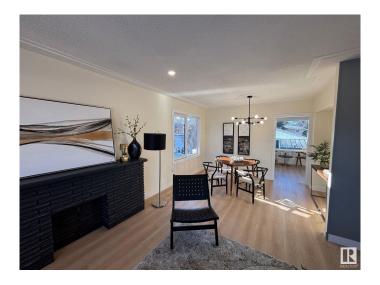

## \$536,500

5 Bedroom, 2.00 Bathroom, 1,206 sqft Single Family on 0.00 Acres

Hazeldean, Edmonton, AB

STEPS FROM MILL CREEK RAVINE and HAPPY BEER STREETâ€"your new lifestyle starts HERE. Hike, bike, or stroll the RAVINE TRAILS, grab a pint at local breweries, or sip a latte at one of the nearby cafés. Hazeldean is a hidden gem with a strong COMMUNITY LEAGUE, parks, playgrounds, and quick access to Whyte Ave. This RENOVATED 5-BED, 2-BATH home has a SEPARATE ENTRANCE to a bright in-law suite. Inside: OPEN-CONCEPT layout, custom cabinets, QUARTZ, pot lights, and new German tilt & turn windows. Massive primary, DOUBLE GARAGE, fenced yard, and upgraded landscaping. Live where the good vibes are.

#### Interior

Appliances Dryer, Garage Opener, Hood Fan, Washer, Refrigerators-Two,

Stoves-Two

Heating Forced Air-1, Natural Gas

Stories 2
Has Suite Yes
Has Basement Yes

Basement Full, Finished