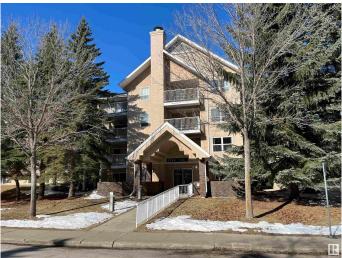

# \$152,500 - 107 9760 176 Street, Edmonton

MLS® #E4429258

#### \$152,500

2 Bedroom, 2.00 Bathroom, 893 sqft Condo / Townhouse on 0.00 Acres

Terra Losa, Edmonton, AB

Well maintained 45 plus building in Terra Losa. 2 bedrooms and 2 bathrooms with en suite laundry. Great VALUE! Close to public transportation and shopping.

## **Community Information**

| Address     | 107 9760 176 Street |  |
|-------------|---------------------|--|
| Area        | Edmonton            |  |
| Subdivision | Terra Losa          |  |
| City        | Edmonton            |  |
| County      | ALBERTA             |  |
| Province    | AB                  |  |