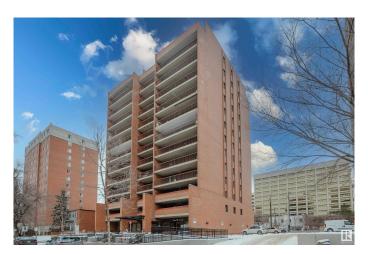

# \$161,600 - 1302 9917 110 Street, Edmonton

MLS® #E4428790

#### \$161,600

2 Bedroom, 1.00 Bathroom, 775 sqft Condo / Townhouse on 0.00 Acres

WîhkwÃantôwin, Edmonton, AB

THIS IS THE CONDO YOU HAVE BEEN WAITING FOR! This top floor condo with a view to to Legislature Building features newer kitchen-cabinets, granite countertops, laminate flooring, an upgraded bathroom, in-suite washer/dryer and a HUGE south east facing balcony with a view! Building amenities include an exercise room, sauna, social room, assigned underground parking, and the condo fee INCLUDES ALL UTILITIES. The unit is perfect for Students, first time buyers, Investors, or anyone wanting a GREAT CENTRAL LOCATION that is across from the Grandin LRT Station with easy walking distance to Downtown, the U of A, our SPECTACULAR River Valley and all the amenities available on Jasper Avenue. THIS IS THE ONE!

### **Exterior**

Exterior Concrete, Brick

Exterior Features Golf Nearby, Public Transportation, Schools, Shopping Nearby, View

City, View Downtown

Roof Tar & T

Foundation Concrete Perimeter