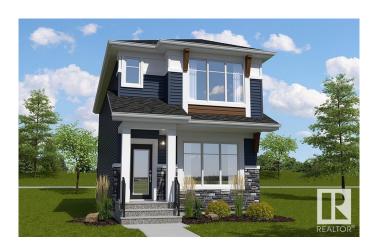

## \$499,900

3 Bedroom, 2.50 Bathroom, 1,537 sqft Single Family on 0.00 Acres

The Uplands, Edmonton, AB

The Flex-z is a spacious 1,537 square foot single-family home offering 3 bedrooms, a bonus room, 2.5 bathrooms, and 9-foot ceilings on the main floor. Upon entering, you'II find a foyer with a closet that leads into the expansive great room and continues to the kitchen, which features an island and a walk-in pantry. At the back of the home, there's a convenient storage closet and a private half bath. Upstairs, you'II find a laundry closet, two bedrooms, and a main bathroom, along with a central bonus room. The primary bedroom boasts a walk-in closet and an ensuite bathroom with a window, allowing for plenty of natural light. Additionally, the home features a side entrance, offering potential for future basement development.

# **Exterior**

Exterior Wood, Stone, Vinyl

Exterior Features See Remarks

Roof Asphalt Shingles

Construction Wood, Stone, Vinyl

Foundation Concrete Perimeter