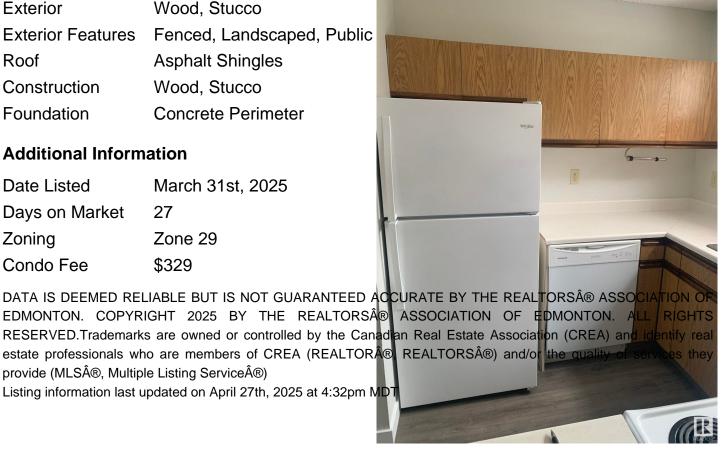

#### **Exterior**

Wood, Stucco Exterior

**Exterior Features** Fenced, Landscaped, Public

Roof **Asphalt Shingles** 

Construction Wood, Stucco

Foundation Concrete Perimeter

#### **Additional Information**

**Date Listed** March 31st, 2025

27 Days on Market

Zone 29 Zoning

Condo Fee \$329

EDMONTON. COPYRIGHT 2025 BY THE REALTORS® ASSOCIATION OF EDMONTON. ALL RESERVED. Trademarks are owned or controlled by the Canadian Real Estate Association (CREA) and identify real estate professionals who are members of CREA (REALTOR® REALTORS®) and/or the quality provide (MLS®, Multiple Listing Service®)