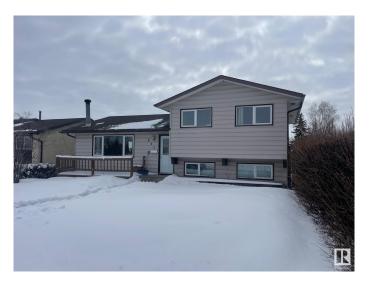

# \$439,900 - 904 Knottwood, Edmonton

MLS® #E4428242

#### \$439,900

3 Bedroom, 1.50 Bathroom, 1,103 sqft Single Family on 0.00 Acres

Menisa, Edmonton, AB

Gorgeous 2 level split. Honey Cherry Laminate on main floor. Enjoy the winters in the inviting living room with park view and wood-burning fireplace. Sunny dining area is expandable for special occasions. Eat-in style kitchen overlooks backyard featuring a 24'x24' double insulated garage. Fenced yard has an RV gate, firepit. Huge family room in basement has office/computer area. Finished laundry room has 2 piece bath and cabinets. Lots of storage in the crawl space under the main level and could double as play area for the little ones. Energy savings are substantial with Durabuilt triple glaze windows throughout the home. Sit on your front deck or back patio around the firepit and enjoy the good life!