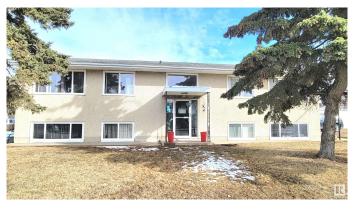

#### \$729,000

7 Bedroom, 4.00 Bathroom, 1,798 sqft Single Family on 0.00 Acres

South Telford, Leduc, AB

4 plex located next to Telford Lake, Telford Park and Peace Park, this fourplex offers three 2 bedroom and one 1 bedroom living units. Current revenues are \$56,4000 per year, with window upgrades, new roof in 2019 and recent boiler replacement and kitchen upgrades. Over 1790 sq ft per floor, this Raised bungalow fourplex is a rare find in this price range. With good Public Transit access and adjacent to F Lede Park, tenants are not hard to find. Fourplex offers central laundry in the basement, and one km from the Leduc Rec center. Located in the center of Leduc, this property is prime for long term rental returns!

Type Single Family

Sub-Type 4PLEX

Style Raised Bungalow

Status Active

### **Exterior**

Exterior Wood, Stucco

Exterior Features Backs Onto Park/Trees, Corner Lot, Lake Access Property,

Park/Reserve

Roof Asphalt Shingles

Construction Wood, Stucco

Foundation Concrete Perimeter