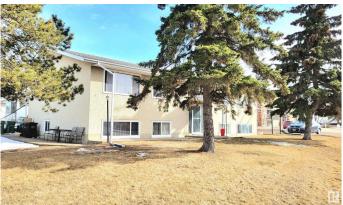

#### \$729,000

7 Bedroom, 4.00 Bathroom, 1,798 sqft Single Family on 0.00 Acres

South Telford, Leduc, AB

4 plex located next to Telford Lake, Telford Park and Peace Park, this fourplex offers three 2 bedroom and one 1 bedroom living units. Current revenues are \$56,4000 per year, with window upgrades, new roof in 2019 and recent boiler replacement and kitchen upgrades. Over 1790 sq ft per floor, this Raised bungalow fourplex is a rare find in this price range. With good Public Transit access and adjacent to F Lede Park, tenants are not hard to find. Fourplex offers central laundry in the basement, and one km from the Leduc Rec center. Located in the center of Leduc, this property is prime for long term rental returns!

### **Exterior**

Exterior Wood, Stucco

Exterior Features Backs Onto Park/Trees, Corner Lot, Lake Access Property,

Park/Reserve

Roof Asphalt Shingles

Construction Wood, Stucco

Foundation Concrete Perimeter