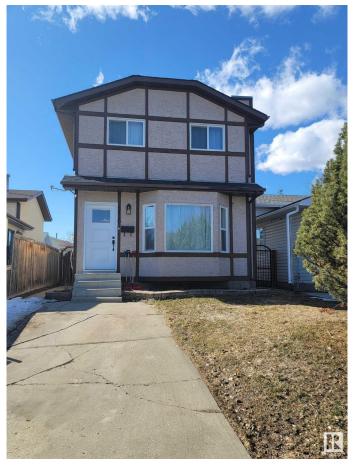

#### \$389.900

3 Bedroom, 1.50 Bathroom, 1,112 sqft Single Family on 0.00 Acres

Jamieson Place, Edmonton, AB

Why rent when you can own for less than \$2,000/month? This thoughtfully renovated, well-kept 2-storey in Jamieson Place features 3 spacious bedrooms, a bright kitchen with nook, 1.5 baths, functional laundry room with sink, finished basement with gas fireplace, large deck, landscaped yard, 2 movable storage sheds, and front + rear parking with back lane access. Hot water tank (2009), furnace (2002), super clean and move-in ready. With both front and rear parking access, this home is as practical as it is charming. Located just minutes from Anthony Henday Drive and West Edmonton Mall, this is the perfect place to call home. To top it offâ€"for this price, you're NOT paying Condo Fees. You're getting a detached Single Family Home! Smart start. Solid investment. Your future begins here!

Acres 0.00 Year Built 1986

Type Single Family

Sub-Type Detached Single Family

Style 2 Storey
Status Active

#### **Exterior**

Exterior Wood, Vinyl

Exterior Features Shopping Nearby Roof Asphalt Shingles

Construction Wood, Vinyl

Foundation Concrete Perimeter