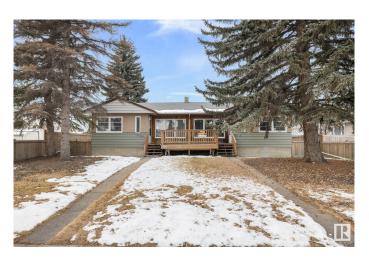

#### \$599,900

2 Bedroom, 4.00 Bathroom, 1,576 sqft Single Family on 0.00 Acres

Prince Rupert, Edmonton, AB

4PLEX!!!! Calling all investors!!! Now is the time to invest in Edmonton in this well located 4plex close to downtown on a RS zoned 754 sq m2 lot. The upper units have 2 bed 1 bath and the lower units are 1 bed 1 bath. This property has had some upgrades over the years including new shingles (last year), HWT, one new furnace, weeping tile and sump (approx 10 years ago), some windows, and various renovations to each unit. The property also features a double heated garage and plenty of parking out back. This amazing starter investment property is close to GMAC and NAIT, blocks from downtown and a short drive to the Royal Alex. Rent it out, live in it, or use the income as a holding property until you want to redevelop.

### **Amenities**

Amenities Front Porch

Parking Double Garage Detached, Heated

#### **Exterior**

Exterior Wood, Stucco

Exterior Features Back Lane, Flat Site, Public Swimming Pool, Public Transportation,

Schools, Shopping Nearby, View Downtown

Roof Asphalt Shingles

Construction Wood, Stucco