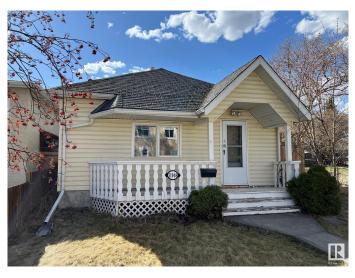

## \$219,900

3 Bedroom, 1.00 Bathroom, 828 sqft Single Family on 0.00 Acres

Montrose (Edmonton), Edmonton, AB

Discover this cozy two bedroom bungalow with a large double detached garage. This home has curb appeal with a partially covered front deck. The entrance opens to a living room with new vinyl plank flooring and fresh, neutral paint throughout. The modern kitchen has espresso coloured cabinetry. The two bedrooms have brand new carpet. The renovated four-piece bathroom also has the stacked washer dryer. The layout is complete with a small den which could be an office or perfect for additional storage. This home has a newer furnace, new flooring, new paint and so much more. Close to Montrose School and next to Montrose Park. This is a cozy place to call home!