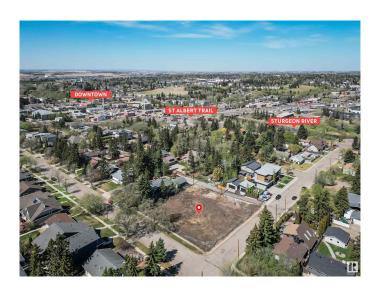

# \$359,900

0 Bedroom, 0.00 Bathroom, Single Family on 0.00 Acres

Braeside, St. Albert, AB

Build your dream home on this large private corner lot in the heart of St. Albert. Fully serviced WALKOUT lot - ready to start building on right now! Have you wanted to live in a mature neighborhood but didn't want to live in an older house? This is your once-in-a-lifetime chance to custom build the perfect home for your family. Steps to the Sturgeon River Valley and a quick walk to the downtown shops and St. Albert Farmer's Market mean that you will have quick access to all the best parts of town without all the driving. Unlike brand new neighborhoods on the edge of the city, these lots provide a fantastic mix of gorgeous, wide tree-lined streets and character homes plus modern new luxury infill homes. With over 6300sqft lot of land (42' x 150') and rear lane access, you have plenty of room to build an incredible house with a walkout basement plus a HUGE detached 37' x 23'6' garage. R1 Zoning allows you to have a secondary suite such as a garage or a basement suite, giving you endless possibilities.

# **Community Information**

Address 27a Belmont Drive

Area St. Albert
Subdivision Braeside
City St. Albert
County ALBERTA

Province AB

Postal Code T8N 0C4