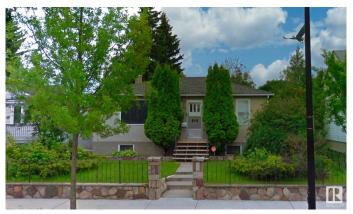

#### \$395,000

2 Bedroom, 1.00 Bathroom, 827 sqft Single Family on 0.00 Acres

North Glenora, Edmonton, AB

Original home on a 49' x 125' lot in the highly sought-after North Glenora neighborhood. This upscale area offers a prime location with easy access to transit and downtown. The expansive south-facing backyard is a standout feature, offering mature trees, a fenced perimeter, a firepit, and a single detached garage. This property presents an excellent opportunity for redevelopment, renovation, or subdivision.

# **Community Information**

Address 14011 109b Avenue

Area Edmonton

Subdivision North Glenora

City Edmonton
County ALBERTA

Province AB

Postal Code T5M 2K9