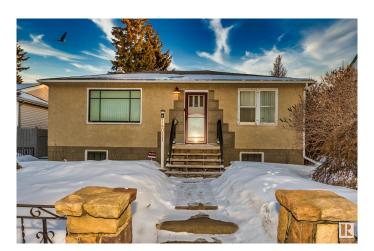

#### \$395,000

2 Bedroom, 1.00 Bathroom, 827 sqft Single Family on 0.00 Acres

North Glenora, Edmonton, AB

Original home on a 49' x 125' lot in the highly sought-after North Glenora neighborhood. This upscale area offers a prime location with easy access to transit and downtown. The expansive south-facing backyard is a standout feature, offering mature trees, a fenced perimeter, a firepit, and a single detached garage. This property presents an excellent opportunity for redevelopment, renovation, or subdivision.

#### **Essential Information**

MLS® # E4426495 Price \$395,000

Bedrooms 2
Bathrooms 1.00

Full Baths 1

Square Footage 827

Acres 0.00 Year Built 1952

Type Single Family

Sub-Type Detached Single Family