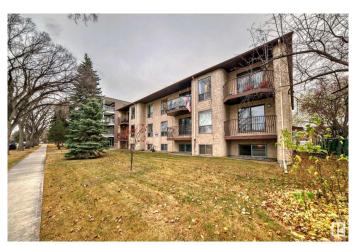

# \$87,000 - 102 10829 117 Street, Edmonton

MLS® #E4426298

# \$87,000

1 Bedroom, 1.00 Bathroom, 741 sqft Condo / Townhouse on 0.00 Acres

Queen Mary Park, Edmonton, AB

Get Inspired in Queen Mary Park! 1 bed, one bath in Brock Manor! This unit features laminate floors, ceramic tile newer appliances and dishwasher! The spacious living room is perfect for relaxing and has a corner fireplace! The bedroom is a fantastic size and the 4 piece bath compliments this unit beautifully. Excellent Walkability – Located 5 minutes to Grant MacEwan, close to Jasper Ave and excellent location to the Brewery District, great boutiques, bistros, Great Value.

#### **Community Information**

Address 102 10829 117 Street

Area Edmonton

Subdivision Queen Mary Park

City Edmonton
County ALBERTA

Province AB

Postal Code T5H 3N4