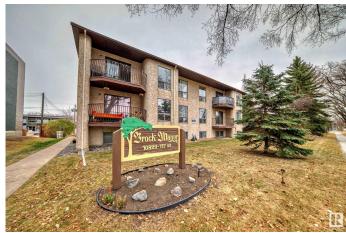

# \$87,000

1 Bedroom, 1.00 Bathroom, 741 sqft Condo / Townhouse on 0.00 Acres

Queen Mary Park, Edmonton, AB

Get Inspired in Queen Mary Park! 1 bed, one bath in Brock Manor! This unit features laminate floors, ceramic tile newer appliances and dishwasher! The spacious living room is perfect for relaxing and has a corner fireplace! The bedroom is a fantastic size and the 4 piece bath compliments this unit beautifully. Excellent Walkability – Located 5 minutes to Grant MacEwan, close to Jasper Ave and excellent location to the Brewery District, great boutiques, bistros, Great Value.

#### **Community Information**

Address 102 10829 117 Street

Area Edmonton

Subdivision Queen Mary Park

City Edmonton
County ALBERTA

Province AB

Postal Code T5H 3N4