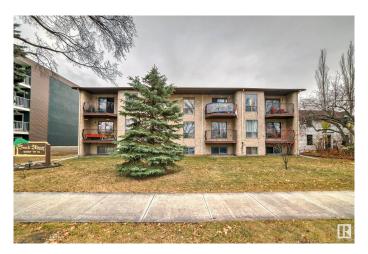

# \$87,000 - 102 10829 117 Street, Edmonton

MLS® #E4426298

# \$87,000

1 Bedroom, 1.00 Bathroom, 741 sqft Condo / Townhouse on 0.00 Acres

Queen Mary Park, Edmonton, AB

Get Inspired in Queen Mary Park! 1 bed, one bath in Brock Manor! This unit features laminate floors, ceramic tile newer appliances and dishwasher! The spacious living room is perfect for relaxing and has a corner fireplace! The bedroom is a fantastic size and the 4 piece bath compliments this unit beautifully. Excellent Walkability – Located 5 minutes to Grant MacEwan, close to Jasper Ave and excellent location to the Brewery District, great boutiques, bistros, Great Value.

#### **Community Information**

Address 102 10829 117 Street

Area Edmonton

Subdivision Queen Mary Park

City Edmonton
County ALBERTA

Province AB

Postal Code T5H 3N4