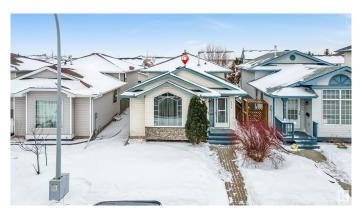

## \$419.000

3 Bedroom, 2.00 Bathroom, 1,095 sqft Single Family on 0.00 Acres

Hollick-Kenyon, Edmonton, AB

This beautiful 4Level home in Hollick-Kenyon offers a spacious living area with vaulted ceilings and laminate flooring, plus a stunning kitchen with stainless steel appliances and a peninsula island. The upper floor features a good-sized master bedroom, two additional bedrooms, and a 4-piece bath. The lower level is perfect for entertaining, with a family room, corner stone fireplace, built-in bar with fridge, and a 3-piece bath. Enjoy a private, south-facing, low-maintenance yard with a 16x14 deck and a double detached garage. Located close to parks, schools, and amenities, this home is a must-see!

# **Exterior**

Exterior Wood, Vinyl

Exterior Features Fenced, Flat Site, Landscaped, Playground Nearby, Public

Transportation, Schools, Shopping Nearby

Roof Asphalt Shingles

Construction Wood, Vinyl

Foundation Concrete Perimeter