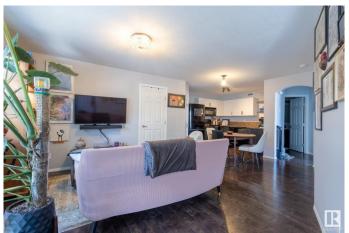

#### Interior

Appliances Dishwasher-Built-In, Dryer, Microwave Hood Fan, Refrigerator,

Stove-Electric, Washer

Heating In Floor Heat System, Natural Gas

Stories 1

Has Basement Yes

Basement None, No Basement

#### **Exterior**

Exterior Wood, Stone, Vinyl

Exterior Features Airport Nearby, Landscaped, Playground Nearby, Public Transportation,

Schools, Shopping Nearby

Roof Asphalt Shingles
Construction Wood, Stone, Vinyl
Foundation Concrete Perimeter