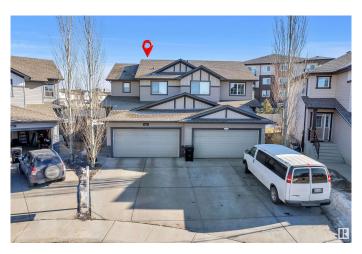

### \$525,000

4 Bedroom, 3.50 Bathroom, 1,647 sqft Single Family on 0.00 Acres

Charlesworth, Edmonton, AB

Welcome to this stunning duplex in the highly sought-after community of Charlesworth! With a total of 1646 sqft, this beautiful property boasts a thoughtful layout, featuring a den and half bath, open-concept kitchen with granite countertops, and spacious living and dining areas on the main floor. The upper level showcases three generous-sized bedrooms, including a master with walk-in closet and 3-piece ensuite. The fully finished basement adds an additional bedroom, full bathroom, and spacious living room. Exterior highlights include a fully landscaped and fenced yard. Prime location, just a short walk to public transit, shopping centre, schools, and parks, makes this property a must-see!

#### **Essential Information**

MLS® # E4424656
Price \$525,000
Bedrooms 4
Bathrooms 3.50
Full Baths 3

1

Square Footage 1,647 Acres 0.00 Year Built 2012

Type Single Family
Sub-Type Half Duplex
Style 2 Storey
Status Active

## **Community Information**

Address 625 56 Street
Area Edmonton
Subdivision Charlesworth
City Edmonton
County ALBERTA

Province AB

Postal Code T6X 1S1