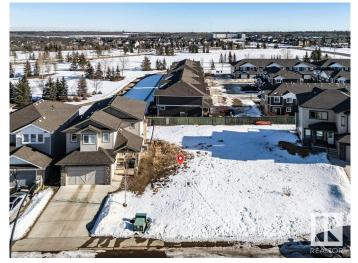

### \$229,900

0 Bedroom, 0.00 Bathroom, Single Family on 0.00 Acres

Spruce Village, Spruce Grove, AB

One of the last two walkout lots remaining in Spruce Village backing onto Jubilee Park. Enjoy the benfits of building in an already well established neighborhood. Located within a 5minute walk to Greystone Centennial Middle School. This neighborhood is on the most eastern side of Spruce grove making it only 15 min drive to the west end of Edmonton. This is a 4600 sf lot with a 30 foot building pocket. A great location with trails, parks, family friendly amenites at your doorstep. This is a great opportuity to build to suit.