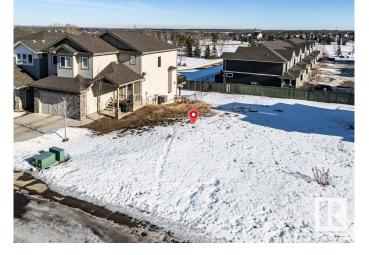

### \$229,900

0 Bedroom, 0.00 Bathroom, Single Family on 0.00 Acres

Spruce Village, Spruce Grove, AB

One of the last two walkout lots remaining in Spruce Village backing onto Jubilee Park. Enjoy the benfits of building in an already well established neighborhood. Located within a 5minute walk to Greystone Centennial Middle School. This neighborhood is on the most eastern side of Spruce grove making it only 15 min drive to the west end of Edmonton. This is a 4600 sf lot with a 30 foot building pocket. A great location with trails, parks, family friendly amenites at your doorstep. This is a great opportuity to build to suit.