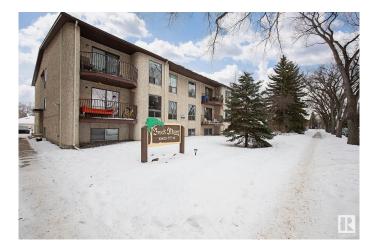

#### \$117,000

1 Bedroom, 1.00 Bathroom, 764 sqft Condo / Townhouse on 0.00 Acres

Queen Mary Park, Edmonton, AB

Welcome to a beautifully clean, 1 bedroom condo (freshly painted) in the heart of Queen Mary Park. It is close to all conveniences, including shopping, in walking distance to the Ice District, and close proximity to Queen Mary Park - enjoy serenity, a break from the busyness of life. The condo is just minutes away from Grant MacEwan and NAIT. There is a common laundry area as well as an individual parking stall right outside of the unit in the back. Pet friendly (subject to Board approval), and is steps away from enjoying the Park across the street.

### **Community Information**

| Address<br>Area<br>Subdivision<br>City<br>County<br>Province<br>Postal Code | 101 10829 117 Street<br>Edmonton<br>Queen Mary Park<br>Edmonton<br>ALBERTA<br>AB<br>T5H 3N4 |
|-----------------------------------------------------------------------------|---------------------------------------------------------------------------------------------|
|                                                                             |                                                                                             |
| Amenities                                                                   |                                                                                             |
| Amenities                                                                   | Hot Water Electric, Parking-Plug-Ins, Storage-In-Suite                                      |
| Parking                                                                     | Stall                                                                                       |
| Interior                                                                    |                                                                                             |
| Appliances                                                                  | Dishwasher-Built-In, Hood Fan, Refrigerator, Stove-Electric                                 |
| Heating                                                                     | Baseboard, Electric                                                                         |
| Fireplace                                                                   | Yes                                                                                         |
| Fireplaces                                                                  | Tile Surround, See Remarks                                                                  |
| # of Stories                                                                | 3                                                                                           |
| Stories                                                                     | 3                                                                                           |
| Has Basement                                                                | Yes                                                                                         |
| Basement                                                                    | None, No Basement                                                                           |
| Exterior                                                                    |                                                                                             |
| Exterior                                                                    | Wood, Stucco                                                                                |
|                                                                             |                                                                                             |