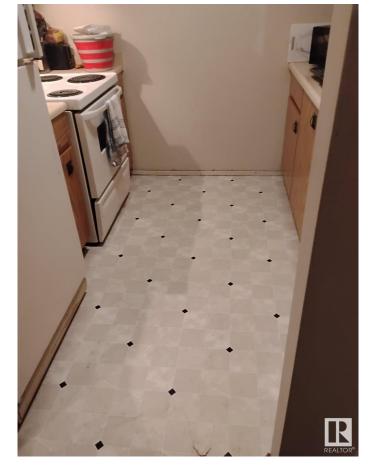

### \$76,900

1 Bedroom, 1.00 Bathroom, 592 sqft Condo / Townhouse on 0.00 Acres

Belvedere, Edmonton, AB

Attention Investors! This extremely well priced, renovated, clean and bright condo has a long term renter who would love to stay! Featuring almost 600sqft, this 1 bedroom, 1 bathroom unit has brand new flooring in the galley kitchen, bedroom and bathroom! Some other features include a large living room, in suite storage and a large private east balcony for BBQ's and relaxing. It is located on the top floor of this well managed condo complex. Walking distance to schools, shopping, casino, major road ways and LRT is a half block away, putting you downtown or the south side in minutes. Perfect for a university or college students first investment. ACT FAST!

#### Interior

Appliances Dishwasher-Built-In, Refrigerator, Stove-Electric

Heating Hot Water, Natural Gas