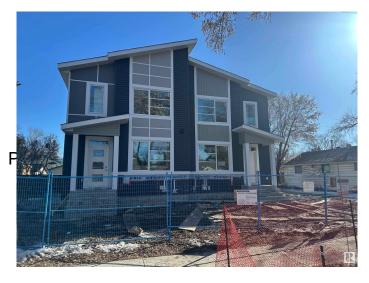

#### \$604,900

6 Bedroom, 4.00 Bathroom, 1,760 sqft Single Family on 0.00 Acres

Prince Charles, Edmonton, AB

This brand-new, 2-storey half duplex features a modern open-concept living area with quartz countertops and a main-floor bedroom with a 3-piece bathroom. Upstairs, you'll find three bedrooms, including a Primary with an ensuite and walk-in closet, plus a laundry room and a 4-piece bathroom. The property also includes a 2-bedroom legal suite and a double detached garage. Note that the property is currently still under construction.

Type Single Family

Sub-Type Half Duplex

Style 2 Storey

Status Active

Stories 3

Has Suite Yes

Has Basement Yes

Basement Full, Finished

**Exterior** 

Exterior Wood, Stone, Vinyl

Exterior Features Back Lane, Landscaped, F

Schools, Shopping Nearby