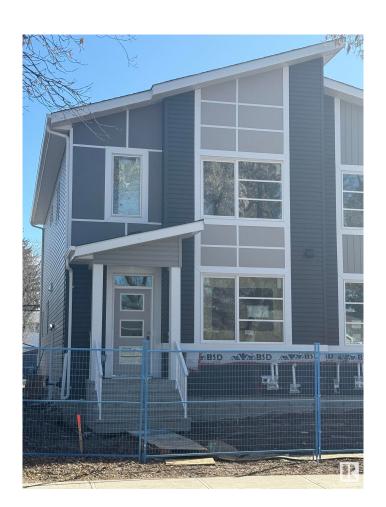

#### \$604,900

6 Bedroom, 4.00 Bathroom, 1,760 sqft Single Family on 0.00 Acres

Prince Charles, Edmonton, AB

This brand-new, 2-storey half duplex features a modern open-concept living area with quartz countertops and a main-floor bedroom with a 3-piece bathroom. Upstairs, you'll find three bedrooms, including a Primary with an ensuite and walk-in closet, plus a laundry room and a 4-piece bathroom. The property also includes a 2-bedroom legal suite and a double detached garage. Note that the property is currently still under construction.

Type Single Family

Sub-Type Half Duplex

Style 2 Storey

Status Active

Stories 3

Has Suite Yes

Has Basement Yes

Basement Full, Finished

**Exterior** 

Exterior Wood, Stone, Vinyl

Exterior Features Back Lane, Landscaped, F

Schools, Shopping Nearby