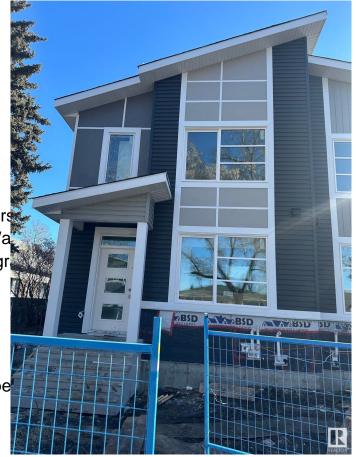

#### \$604,900

6 Bedroom, 4.00 Bathroom, 1,760 sqft Single Family on 0.00 Acres

Prince Charles, Edmonton, AB

This brand-new, 2-storey half duplex features a modern open-concept living area with quartz countertops and a main-floor bedroom with a 3-piece bathroom. Upstairs, you'll find three bedrooms, including a Primary with an ensuite and walk-in closet, plus a laundry room and a 4-piece bathroom. The property also includes a 2-bedroom legal suite and a double detached garage. Note that the property is currently still under construction.

Type Single Family

Sub-Type Half Duplex

Style 2 Storey

Status Active

Stories 3

Has Suite Yes

Has Basement Yes

Basement Full, Finished

**Exterior** 

Exterior Wood, Stone, Vinyl

Exterior Features Back Lane, Landscaped, F

Schools, Shopping Nearby